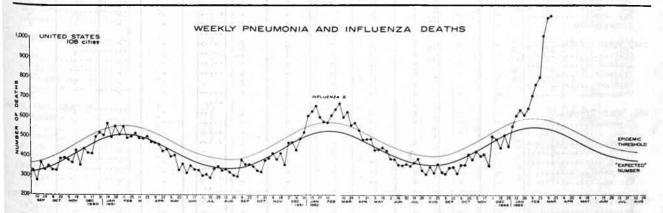

INFLUENZA — One or more outbreaks of influenza-like disease have now been reported from 37 States and the District of Columbia. States reporting outbreaks for the first time this week are New Hampshire, Idaho, and Alaska. Influenza A2 virus has been isolated or confirmed by serologic titer rise as the causative agent of one or more outbreaks in 25 States and the District of Columbia. States reporting confirmed outbreaks for the first time this week are Vermont, Rhode Island, Arkansas, and Tennessee. With the exception of localized outbreaks in Idaho, Montana, and Alaska and the more widespread community outbreaks in Arizona reported in last week's MMWR (Vol.

12, No. 10), the Mountain and West Coast States continue to report no more than the usual seasonal incidence of acute respiratory disease. The number of pneumonia-influenza deaths reported weekly for 108 cities has remained above the epidemic threshold since the week ending January 12, and this week demonstrates a continued rise.

The following reports are from areas of the country currently experiencing new or widening outbreaks of influenza-like disease:

Alaska - An increased incidence of acute respiratory disease has been noted in the city of Juneau, begin-